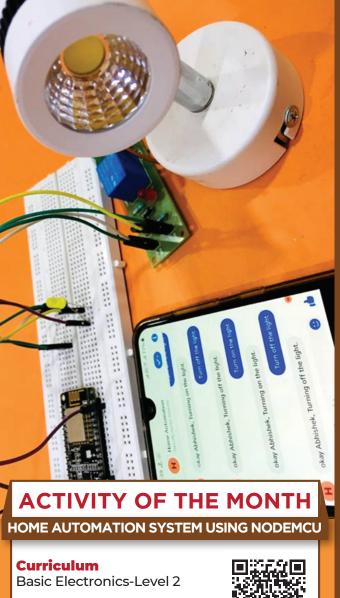

MyATL Dashboard at https://atl.aim.gov.in/

Design Thinking - Level 1 Basic Electronics - Level 2