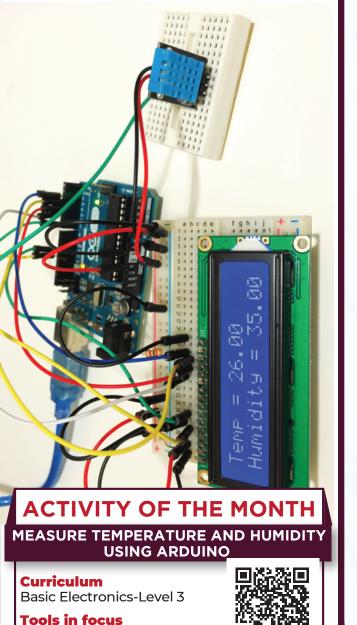

### Curriculum

Design Thinking - Level 2 Basic Electronics - Level 3

### **Tools in focus**

Hot Glue Gun | Soldering Iron