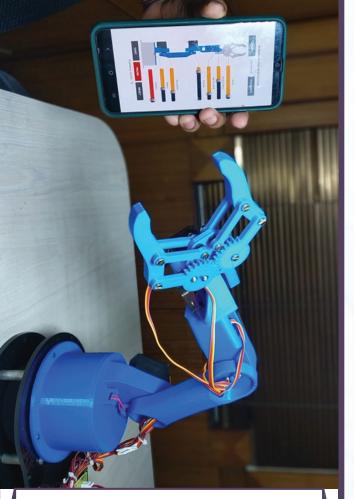

### **ACTIVITY OF THE MONTH**

MAKE A ROTATING ROBOTIC ARM USING A SERVO MOTOR

### Curriculum

3D Printing - Level 3 Woodworking - Level 3

### **Tools in focus**

Hacksaw, Hammer Sandpaper, Screwdriver